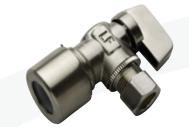

## FastFit Supply Stops

PROFLO now offers supply stops with push connection technology under the sub brand of FastFit. FastFit stops are a quick and easy way to install a toilet or lavatory with copper, CPVC, or PEX pipe. With soldering, crimping, or glue needed, just insert the valve onto the pipe and the stainless steel teeth bite down and grip the valve onto the pipe. Available in both angle and straight configurations with 3 different finishes (Chrome, Oil Rubbed Bronze & Brushed Nickel).

## FastFit Supply Stops

| PART #      | DESCRIPTION                         | FINISH            |  |
|-------------|-------------------------------------|-------------------|--|
| PFXQAQ32C   | LF 5/8 OD X 3/8 OD QT Angle Stop    | Chrome Plated     |  |
| PFXQSQ32C   | LF 5/8 OD X 3/8 OD QT Straight Stop | Chrome Plated     |  |
| PFXQAQ32BN  | LF 5/8 OD X 3/8 OD QT Angle Stop    | Brushed Nickel    |  |
| PFXQSQ32BN  | LF 5/8 OD X 3/8 OD QT Straight Stop | Brushed Nickel    |  |
| PFXQAQ320RB | LF 5/8 OD X 3/8 OD QT Angle Stop    | Oil Rubbed Bronze |  |
| PFXQSQ320RB | LF 5/8 OD X 3/8 OD QT Straight Stop | Oil Rubbed Bronze |  |