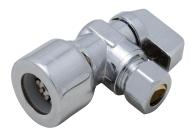

## FastFit Supply Stops

PROFLO now offers supply stops with push connection technology under the sub brand of FastFit. FastFit stops are a quick and easy way to install a toilet or lavatory with copper, CPVC, or PEX pipe. With soldering, crimping, or glue needed, just insert the valve onto the pipe and the stainless steel teeth bite down and grip the valve onto the pipe. Available in both angle and straight configurations with 3 different finishes (Chrome, Oil Rubbed Bronze & Brushed Nickel).

## FastFit Supply Stops

| PART #      | DESCRIPTION                         | FINISH            |  |
|-------------|-------------------------------------|-------------------|--|
| PFXQAQ32C   | LF 5/8 OD X 3/8 OD QT Angle Stop    | Chrome Plated     |  |
| PFXQSQ32C   | LF 5/8 OD X 3/8 OD QT Straight Stop | Chrome Plated     |  |
| PFXQAQ32BN  | LF 5/8 OD X 3/8 OD QT Angle Stop    | Brushed Nickel    |  |
| PFXQSQ32BN  | LF 5/8 OD X 3/8 OD QT Straight Stop | Brushed Nickel    |  |
| PFXQAQ320RB | LF 5/8 OD X 3/8 OD QT Angle Stop    | Oil Rubbed Bronze |  |
| PFXQSQ320RB | LF 5/8 OD X 3/8 OD QT Straight Stop | Oil Rubbed Bronze |  |