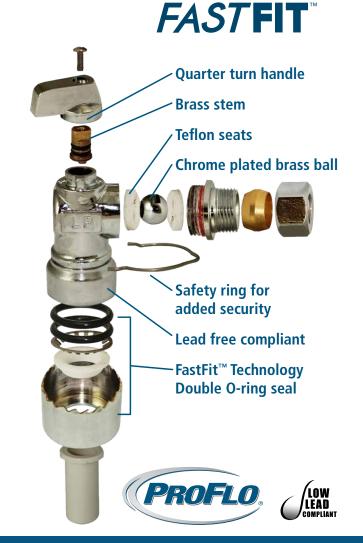

## FastFit Supply Stops

PROFLO now offers supply stops with push connection technology under the sub brand of FastFit. FastFit stops are a quick and easy way to install a toilet or lavatory with copper, CPVC, or PEX pipe. With soldering, crimping, or glue needed, just insert the valve onto the pipe and the stainless steel teeth bite down and grip the valve onto the pipe. Available in both angle and straight configurations with 3 different finishes (Chrome, Oil Rubbed Bronze & Brushed Nickel).

## Features & Benefits

- Quick & easy installation
- Smooth Quarter Turn operation
- Works with Copper, Pex and CPVC pipe
- Includes tube stiffener to help self-aligns with the tubing
- Available in both angle and straight configurations
- No glue or soldering needed
- May be removed and re-used
- Brass body
- Labor & time savings
- Great for fixing a leaking valve
- Low lead compliant
- cUPC approved & NSF certified
- Temperature range: 40°F 160°F
- Max pressure: 125 psi