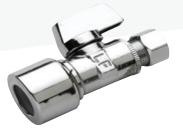

## FastFit Supply Stops

PROFLO now offers supply stops with push connection technology under the sub brand of FastFit. FastFit stops are a quick and easy way to install a toilet or lavatory with copper, CPVC, or PEX pipe. With soldering, crimping, or glue needed, just insert the valve onto the pipe and the stainless steel teeth bite down and grip the valve onto the pipe. Available in both angle and straight configurations with 3 different finishes (Chrome, Oil Rubbed Bronze & Brushed Nickel).

## FastFit Supply Stops

| PART #      | DESCRIPTION                         | FINISH            |  |
|-------------|-------------------------------------|-------------------|--|
| PFXQAQ32C   | LF 5/8 OD X 3/8 OD QT Angle Stop    | Chrome Plated     |  |
| PFXQSQ32C   | LF 5/8 OD X 3/8 OD QT Straight Stop | Chrome Plated     |  |
| PFXQAQ32BN  | LF 5/8 OD X 3/8 OD QT Angle Stop    | Brushed Nickel    |  |
| PFXQSQ32BN  | LF 5/8 OD X 3/8 OD QT Straight Stop | Brushed Nickel    |  |
| PFXQAQ320RB | LF 5/8 OD X 3/8 OD QT Angle Stop    | Oil Rubbed Bronze |  |
| PFXQSQ320RB | LF 5/8 OD X 3/8 OD QT Straight Stop | Oil Rubbed Bronze |  |