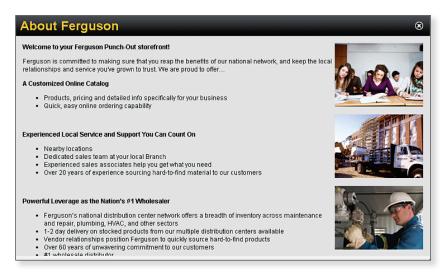

**4.** Below this area is a picture with the slogan "We'll help you get the job done." This is a clickable tile that will lead you to an "About Ferguson" window.

This window will give you some useful information about Ferguson, as well as the contact information needed for technical support.