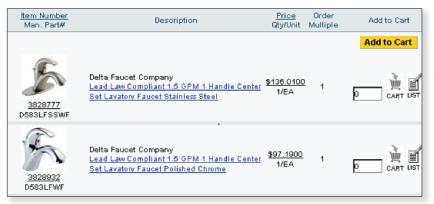

Once you locate the item you wish to purchase you will have the ability to adjust your quantity desired and either add this item to your cart, or add this item to a saved list for purchase later.