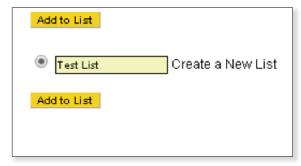

However, if you know that you will be ordering the same items over and over again, you also have the option to create a saved list by clicking the "Add to List" button.

### How To Navigate The Ferguson Punch-Out Storefront

You will then be prompted to name your list for future reference, or to add additional items to a list you have already created in the past.

Now, whenever you choose to purchase the items from your list simply navigate to the "Saved List" button in the top navigation bar,