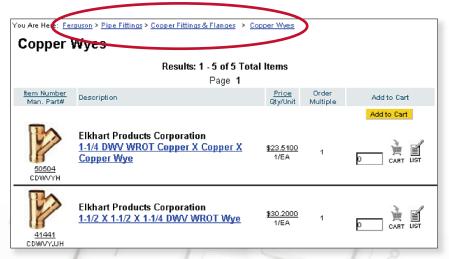

Lastly, you can add items to your cart by clicking on one of the category images located in the middle of the page. Note that each image gives you an item count displaying how many products fall within that category.

Then navigate through our subcategories to locate the item you wish to purchase and add to your cart.