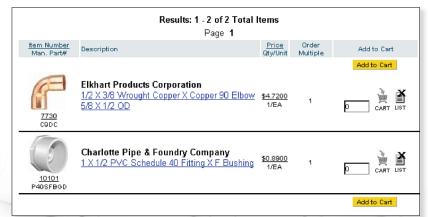

Once you locate the item you wish to purchase you will have the ability to adjust your quantity desired and either add this item to your cart, or add this item to a saved list for purchase later.