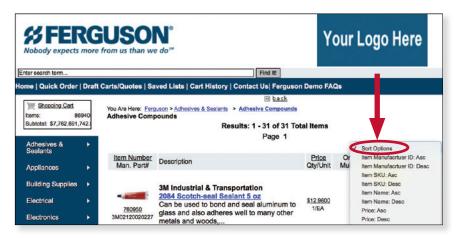

#### How To Navigate The Ferguson Punch-Out Storefront

**8.** Once you have navigated to our product listing page, you also have the ability to sort products based on Manufacturer, SKU, Name, or Price.