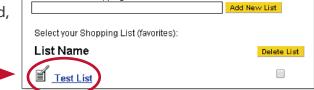

### How To Navigate The Ferguson Punch-Out Storefront

You will then be prompted to name your list for future reference, or to add additional items to a list you have already created in the past.

Now, whenever you choose to purchase the items from your list simply navigate to the "Saved List" button in the top navigation bar,

< back

find the list you created,

My Shopping Lists

Vour Unique ID: 88436

Create a new Shopping List:

adjust your quantities, and proceed to checkout.