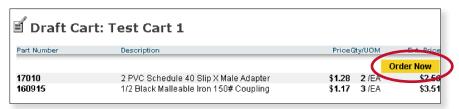

#### How To Navigate The Ferguson Punch-Out Storefront

**5.** Click into this Draft Cart and review the items you requested. You can now simply click "Order Now" to proceed with these items to checkout.