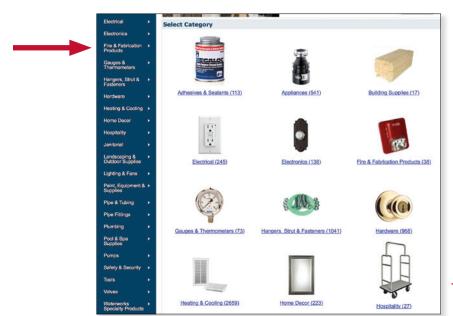

#### How To Navigate The Ferguson Punch-Out Storefront

**7.** You can also add items to your cart by clicking on the Fly-out located down the left side of your page. Simply hover over the category of your choosing, and drill down directly to the products contained within that category.

Lastly, you can add items to your cart by clicking on one of the category images located in the middle of the page. Note that each image gives you an item count displaying how many products fall within that category.

Then navigate through our subcategories to locate the item you wish to purchase and add to your cart.