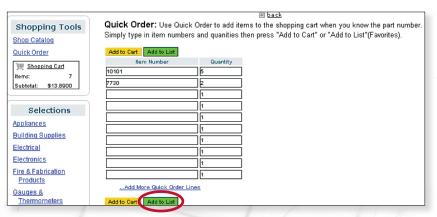

**5.** There are several different ways to add items to your shopping cart. First, you can use our **Quick Order** Functionality.

### How To Navigate The Ferguson Punch-Out Storefront

| ## FERGUSON® Nobody expects more from us than we do™                                                                                                                                                                        | Y                           | our Logo Here                               | the items y                                                                                           | ou wish     | ster Product<br>to purchase |            |
|-----------------------------------------------------------------------------------------------------------------------------------------------------------------------------------------------------------------------------|-----------------------------|---------------------------------------------|-------------------------------------------------------------------------------------------------------|-------------|-----------------------------|------------|
| nter search term Find It!                                                                                                                                                                                                   |                             |                                             | can enter them here and                                                                               |             |                             |            |
| Shopping Tools Shop Catalog Quick Order Quick Order  Quick Order: Use Quick Order to add items to the Simply type in item numbers and quanities then pres  Add to Cart Add to Lart  tem Number  Quartity  10101  Selections | ack<br>e shopping cart      |                                             | adjust the quantity to the number of items you would like to purchase. Then simply click add to cart. |             |                             |            |
| Appliances Building Supplies                                                                                                                                                                                                | Your current shopping cart: |                                             |                                                                                                       |             |                             |            |
| Electrical 1                                                                                                                                                                                                                | Product code                | e Descrip                                   | Description                                                                                           |             | Quantity                    | Ext. Price |
| Electronics  Fire & Fabrication Products  Gauges & Add More Quick Order Lines Thermometers  Add to Cart Add to List                                                                                                         | 10101                       | 1 X 1/2 PVC Schedule 40 Fitting X F Bushing |                                                                                                       | EA/\$0.8900 | Clear Cart  Update X Remove | \$4.4500   |
| You will then have the option to review your items, make final                                                                                                                                                              | 7730                        | 1/2 X 3/8 Wrought Copper X<br>1/2 OD        | 1/2 X 3/8 Wrought Copper X Copper 90 Elbow 5/8 X<br>1/2 OD                                            |             | 2 V Update X Remove         | \$9.4400   |
| adjustments to quantity and                                                                                                                                                                                                 |                             |                                             |                                                                                                       |             | Subtotal                    | \$13.8900  |
| proceed to checkout.                                                                                                                                                                                                        |                             |                                             | Checkout                                                                                              |             |                             |            |

However, if you know that you will be ordering the same items over and over again, you also have the option to create a saved list by clicking the "Add to List" button.