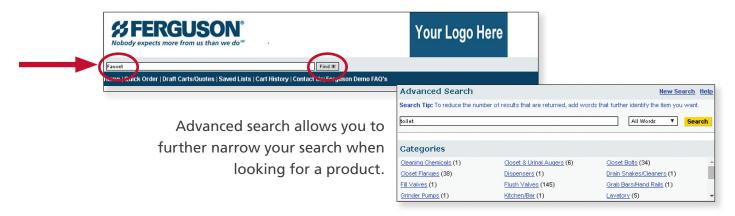

### How To Navigate The Ferguson Punch-Out Storefront

**6.** Another way to add items to your cart would be to use the search bar at the top left of your page. You can search for items based on keywords, description, product category, vendor, Master Product ID, or Alt Code. Then simply click enter, or the "**Find It**" button to the right of the search bar.