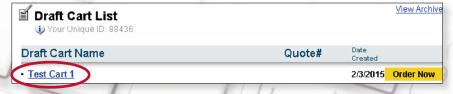

**4.** Locate the draft cart you requested.

#### How To Navigate The Ferguson Punch-Out Storefront

**5.** Click into this Draft Cart and review the items you requested. You can now simply click "Order Now" to proceed with these items to checkout.