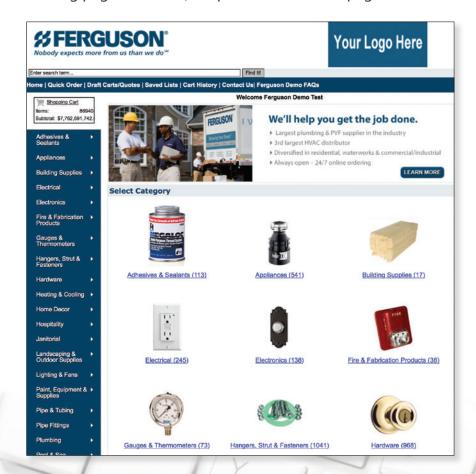

2. You will then be brought to the landing page of your storefront. Below is an example of a standard landing page. However, keep in mind that this page is customizable.

#### How To Navigate The Ferguson Punch-Out Storefront

**3.** You will see our Ferguson logo in the top left corner of your screen, as well as your company logo displayed in the top right corner of your screen.

**4.** Below this area is a picture with the slogan "We'll help you get the job done." This is a clickable tile that will lead you to an "About Ferguson" window.

This window will give you some useful information about Ferguson, as well as the contact information needed for technical support.

Lastly, you can add items to your cart by clicking on one of the category images located in the middle of the page. Note that each image gives you an item count displaying how many products fall within that category.