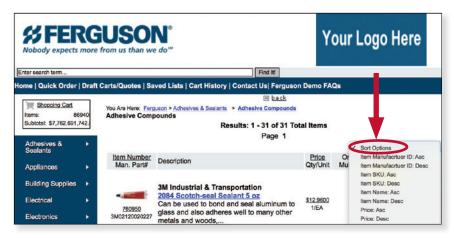

### How To Navigate The Ferguson Punch-Out Storefront

**8.** Once you have navigated to our product listing page, you also have the ability to sort products based on Manufacturer, SKU, Name, or Price.

**9.** For sales support or technical assistance, we have also created a "Contact Us" page. This page is also fully customizable and may contain the contact information for your specific branch, or instead for our national sales center, depending on who will be processing your orders.