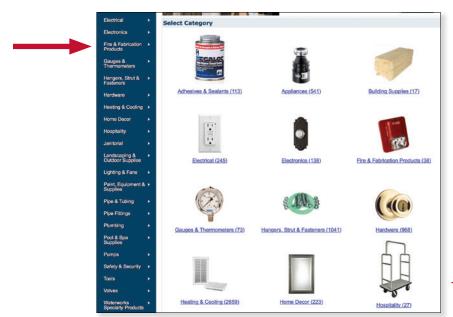

#### How To Navigate The Ferguson Punch-Out Storefront

**7.** You can also add items to your cart by clicking on the Fly-out located down the left side of your page. Simply hover over the category of your choosing, and drill down directly to the products contained within that category.

Lastly, you can add items to your cart by clicking on one of the category images located in the middle of the page. Note that each image gives you an item count displaying how many products fall within that category.

Then navigate through our subcategories to locate the item you wish to purchase and add to your cart.