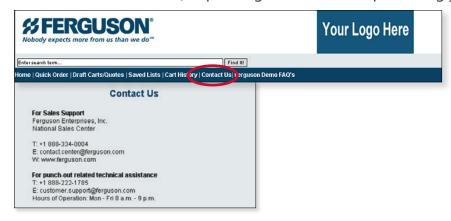

### How To Navigate The Ferguson Punch-Out Storefront

**8.** Once you have navigated to our product listing page, you also have the ability to sort products based on Manufacturer, SKU, Name, or Price.

**9.** For sales support or technical assistance, we have also created a "Contact Us" page. This page is also fully customizable and may contain the contact information for your specific branch, or instead for our national sales center, depending on who will be processing your orders.