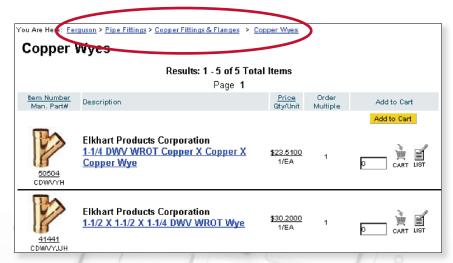

#### How To Navigate The Ferguson Punch-Out Storefront

**7.** You can also add items to your cart by clicking on the Fly-out located down the left side of your page. Simply hover over the category of your choosing, and drill down directly to the products contained within that category.

Lastly, you can add items to your cart by clicking on one of the category images located in the middle of the page. Note that each image gives you an item count displaying how many products fall within that category.

Then navigate through our subcategories to locate the item you wish to purchase and add to your cart.